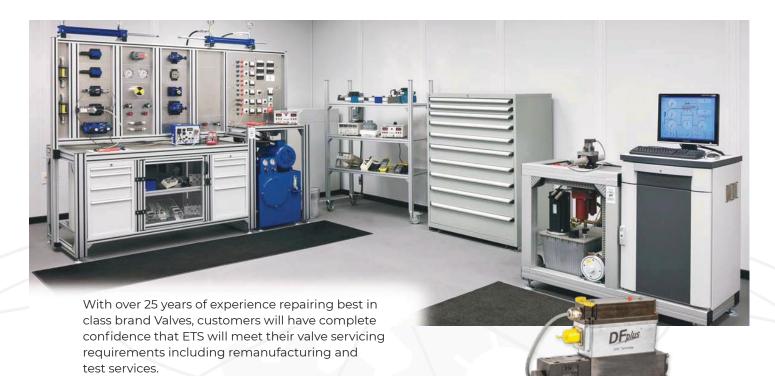

### **REPAIR & TEST SERVICES**

#### LATEST VALVE TEST STAND TECHNOLOGY

- Repair center was built using clean room technology.
- Two state-of-the-art valve test stands constructed from extruded aluminum and stainless steel to reduce any form of contamination.
- Capable of testing standard flow, pressure and directional control valves, as well as proportional and servo valves.
- Automatic or manual testing can be conducted using Lab View, and our universal control board makes it simple to select either automatic or manual test, as well as pressure, voltage, control signal, etc.
- Capable of producing hysteresis curves for differential pressure, flow, leakage, spool position and plotting frequency response curves.