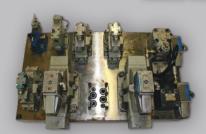

### **REPAIR & TEST SERVICES**

#### LATEST VALVE TEST STAND TECHNOLOGY

- Repair center was built using clean room technology.
- Two state-of-the-art valve test stands constructed from extruded aluminum and stainless steel to reduce any form of contamination.
- Capable of testing standard flow, pressure and directional control valves, as well as proportional and servo valves.
- Automatic or manual testing can be conducted using Lab View, and our universal control board makes it simple to select either automatic or manual test, as well as pressure, voltage, control signal, etc.
- Capable of producing hysteresis curves for differential pressure, flow, leakage, spool position and plotting frequency response curves.