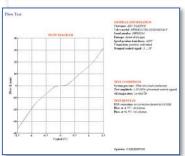

#### LATEST VALVE TEST STAND TECHNOLOGY

- Repair center was built using clean room technology.
- Two state-of-the-art valve test stands constructed from extruded aluminum and stainless steel to reduce any form of contamination.
- Capable of testing standard flow, pressure and directional control valves, as well as proportional and servo valves.
- Automatic or manual testing can be conducted using Lab View, and our universal control board makes it simple to select either automatic or manual test, as well as pressure, voltage, control signal, etc.
- Capable of producing hysteresis curves for differential pressure, flow, leakage, spool position and plotting frequency response curves.