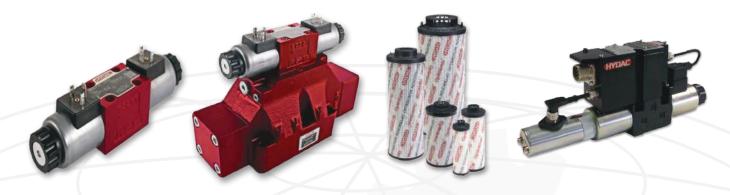

## **Hydraulic Valves & Filters**

ETS offers industrial Hydac valve products ranging from D03 to D10 sizes – including directional, proportional & pressure-control valves, and GENUINE HYDAC conversion and repair parts.

The filtration product includes both Pressure & Return-Line filters in both high & medium ranges.

- World's Largest Supplier of **GENUINE** Hydraulic Units & Parts
- Locations in the USA & Europe
- 24/7 Online Store for Expedited Support
- \$35M of Hydraulic Pump, Motor & Valve Inventory